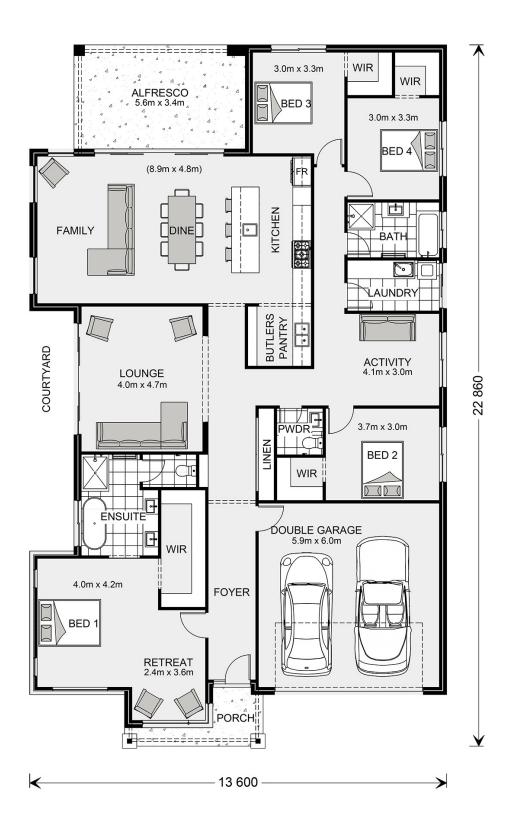

## Long Bay 280 (NSW Only)

608 Whitewater Terrace, Thurgoona

Land Area: 853 m<sup>2</sup>

Contact Bruce Stewart on +61412054715