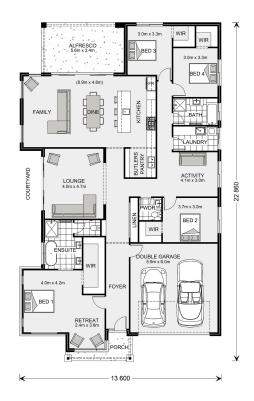

## Long Bay 280 (NSW Only)

608 Whitewater Terrace, Thurgoona

Land Area: 853 m<sup>2</sup>

Contact Bruce Stewart on +61412054715