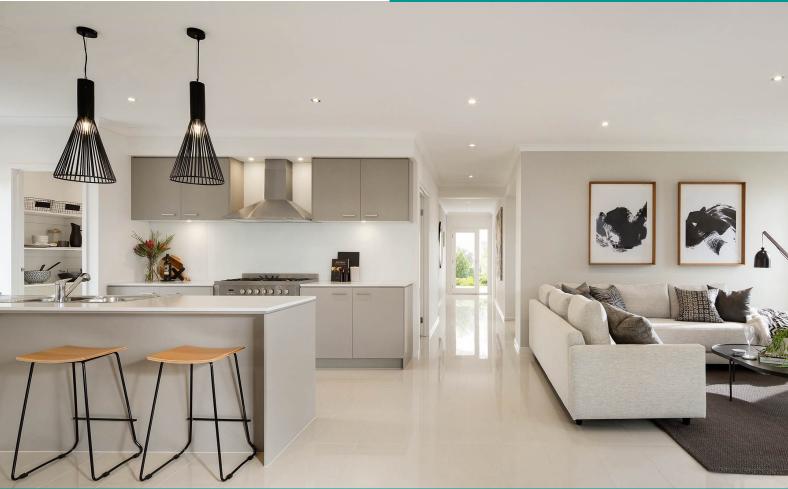

EXTERIOR WIDTH 11.30

HOUSE AREA TOTAL 208.68

SQUARES **22.46** 

Minimum lot sizes and dimensions may vary subject to fall of land, easement details, council and developer requirements. House size and dimensions on brochure based on the Cashmere façade. Sizes and dimensions may vary subject to façade selection. Refer to working drawings for complete dimensions. Photographs and images in this publication have been used for illustrative purposes only. They are not indicative of this particular floorplan.