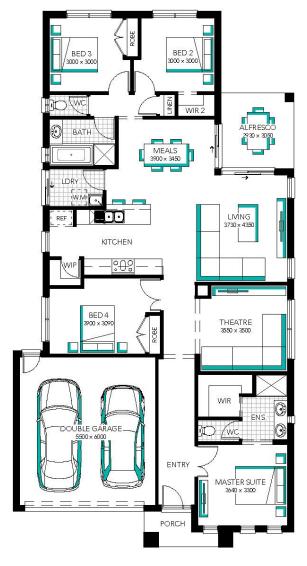

## HOUSE & LAND PACKAGE

**ASHGROVE 23 - FROM \$624,158\*** 

**LOT 628** 

**RIVERBOAT DRIVE** 

**THURGOONA** 

- 4 BEDROOMS
- . 2 BATHROOMS
- 2 LIVING AREAS
- Outdoor Alfresco
- Double Garage
- Lot size 663.1m<sup>2</sup>

## **ASHGROVE 23**

4 | 2 | 2 Bed | Bath | Garage

from \$624,158\*

MINIMUM BLOCK WIDTH

12.50

DESIGNED TO SUIT 12.50 x 28.00

> EXTERIOR LENGTH

21.57

EXTERIOR WIDTH 11.30

HOUSE AREA TOTAL 208.68

SQUARES **22.46** 

Minimum lot sizes and dimensions may vary subject to fall of land, easement details, council and developer requirements. House size and dimensions on brochure based on the Cashmere façade. Sizes and dimensions may vary subject to façade selection. Refer to working drawings for complete dimensions. Photographs and images in this publication have been used for illustrative purposes only. They are not indicative of this particular floorplan.