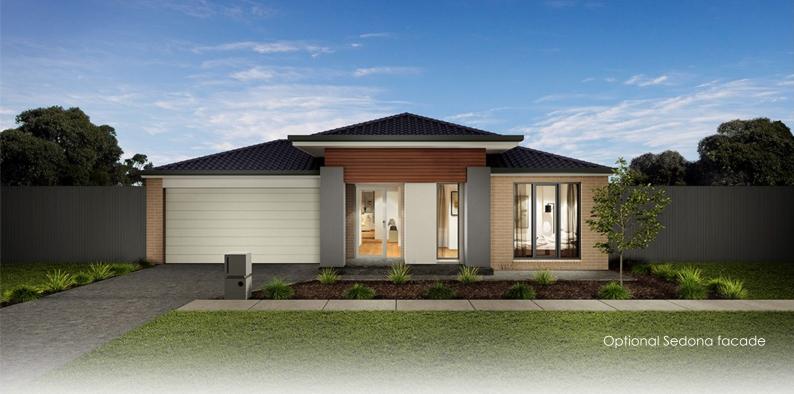

## HOUSE & LAND PACKAGE

**ASHGROVE 23 - FROM \$624,158\*** 

**LOT 628** 

**RIVERBOAT DRIVE** 

**THURGOONA** 

- 4 BEDROOMS
- . 2 BATHROOMS
- 2 LIVING AREAS
- Outdoor Alfresco
- Double Garage
- Lot size 663.1m<sup>2</sup>

## **ASHGROVE 23**

4 | 2 | 2 Bed | Bath | Garage

from \$624,158\*

MINIMUM BLOCK WIDTH

12.50

DESIGNED TO SUIT 12.50 x 28.00

> EXTERIOR LENGTH

21.57