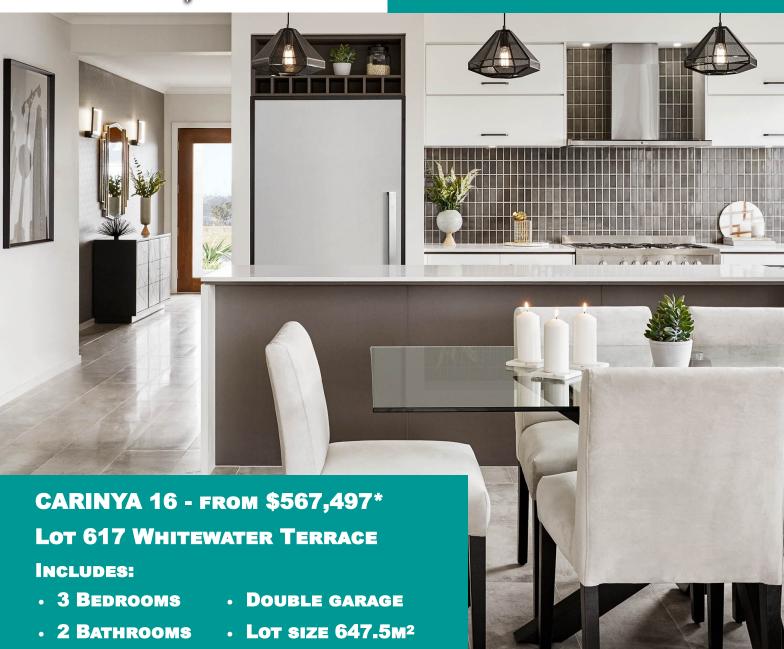

## CARINYA 16

3 | 2 | 2 Bed Bath Garage

from \$567,497\*

MINIMUM BLOCK WIDTH 12.50

DESIGNED TO SUIT 12.50 x 21.00

EXTERIOR LENGTH 16.64

EXTERIOR WIDTH

11.22