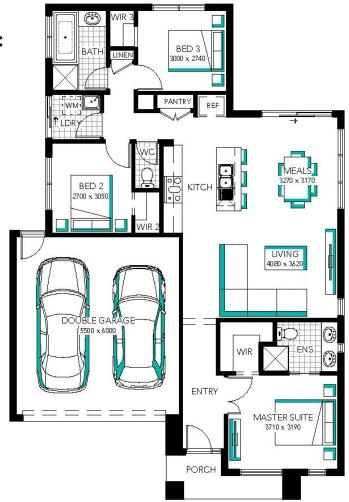

## CARINYA 16

3 | 2 | 2 Bed Bath Garage

from \$567,497\*

MINIMUM BLOCK WIDTH 12.50

DESIGNED TO SUIT 12.50 x 21.00

EXTERIOR LENGTH 16.64

EXTERIOR WIDTH

11.22

HOUSE AREA TOTAL **149.22** 

> SQUARES 16.06

Minimum lot sizes and dimensions may vary subject to fall of land, easement details, council and developer requirements. House size and dimensions on brochure based on the Cashmere façade. Sizes and dimensions may vary subject to façade selection. Refer to working drawings for complete dimensions. Photographs and images in this publication have been used for illustrative purposes only. They are not indicative of this particular floorplan.