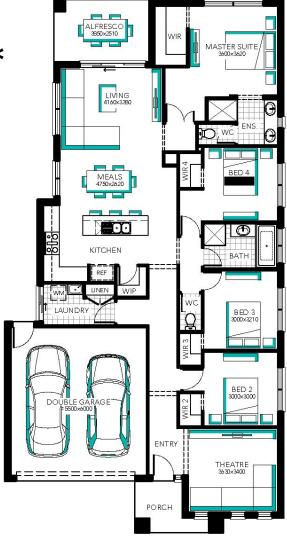

## HOUSE & LAND PACKAGE

**NEWBURY 23 - FROM \$698,615\*** 

**LOT 608** 

• 4 BEDROOMS

Outdoor Alfresco

WHITEWATER TERRACE

• 2 BATHROOMS

Double Garage

## **NEWBURY 23**

4 | 2 | 2 Bed | Bath | Garage

from \$698,615\*

MINIMUM BLOCK WIDTH

14.00

DESIGNED TO SUIT 14.00 x 28.00

EXTERIOR LENGTH 21.60

EXTERIOR WIDTH 11.30

HOUSE AREA TOTAL **208.94** 

SQUARES **22.49** 

Minimum lot sizes and dimensions may vary subject to fall of land, easement details, council and developer requirements. House size and dimensions on brochure based on the Cashmere façade. Sizes and dimensions may vary subject to façade selection. Refer to working drawings for complete dimensions. Photographs and images in this publication have been used for illustrative purposes only. They are not indicative of this particular floorplan.