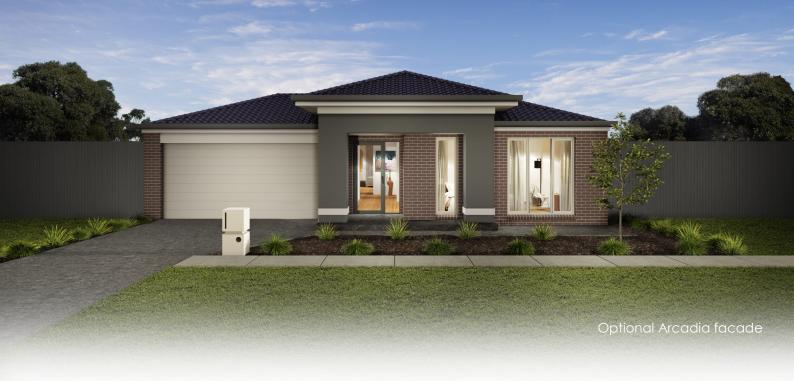

## HOUSE & LAND PACKAGE

**NEWBURY 23 - FROM \$698,615\*** 

**LOT 608** 

• 4 BEDROOMS

Outdoor Alfresco

WHITEWATER TERRACE

• 2 BATHROOMS

Double Garage

## **NEWBURY 23**

4 | 2 | 2 Bed | Bath | Garage

from \$698,615\*

MINIMUM BLOCK WIDTH

14.00

DESIGNED TO SUIT 14.00 x 28.00

EXTERIOR LENGTH 21.60

EXTERIOR WIDTH 11.30