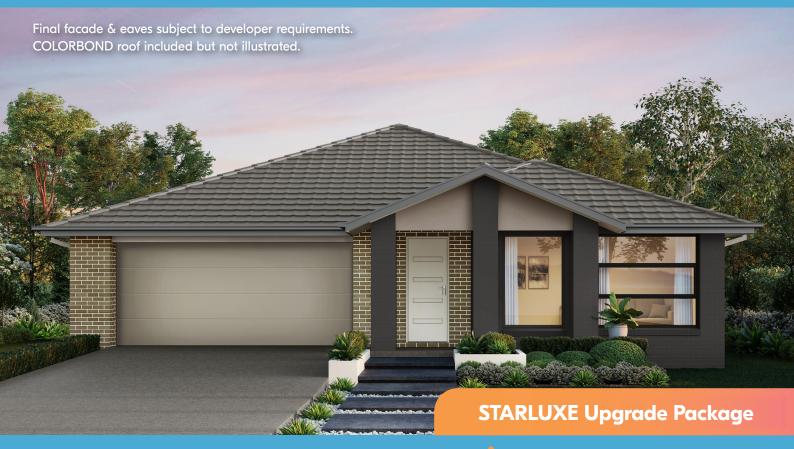

### SERENITY GRAND

Lot 628 Riverboat Dr **Murray Park Estate** THURGOONA, NSW 2640

\$765,900

## Sundancer

REGIONAL Ref 628L294KH47I.9K MAR 2024

INCLUSIONS Ref: REG2024q STARLUXE Ref: JAN 2024

#### **STARLUXE Package**

Extra \$40,000 of upgrades included!

- **Ducted Air Conditioning**
- 2700mm High Ceilings to GF 900mm Steel Kitchen Appliances
- 40mm Stone Kitchen Benchtop
- 3 Stacker Sliding Door
- Freestanding Bathtub
- **Upgraded Vanity Cabinets** in All Bathrooms
- **Double Powerpoints to All Rooms**
- **Back to Wall Toilets**
- Freestanding Dishwasher
- **Upgraded Front Door**