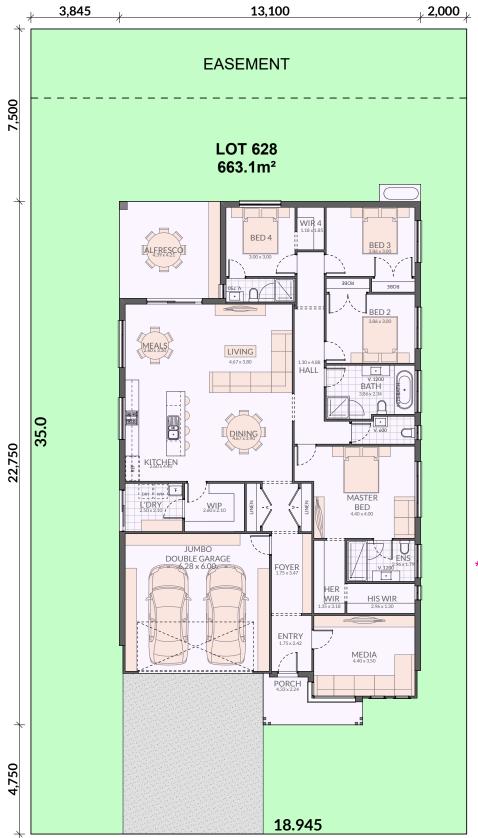

# Sundancer <a href="LIFETIME STRUCTURAL GUARANTEE">LIFETIME STRUCTURAL GUARANTEE</a>

| AREAS        |           |
|--------------|-----------|
| GROUND FLOOR | 217.05    |
| GARAGE       | 40.65     |
| PORCH        | 6.55      |
| ALFRESCO     | 18.46     |
|              | 282.71 m² |