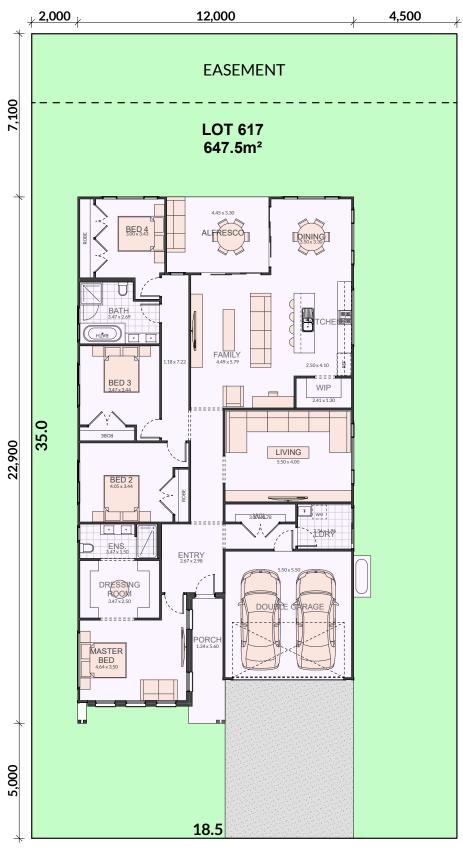

### RUTHERGLEN

**Lot 617 White Water Terrace** 

**Murray Park Estate** THURGOONA, NSW 2640

\$748,900

# Sundancer LIFETIME STRUCTURAL GUARANTEE

 \* Subject to Developer and Certifier approval

| AREAS        |           |
|--------------|-----------|
| GROUND FLOOR | 205.00    |
| GARAGE       | 31.58     |
| PORCH        | 8.57      |
| ALFRESCO     | 14.69     |
|              | 259.84 m² |