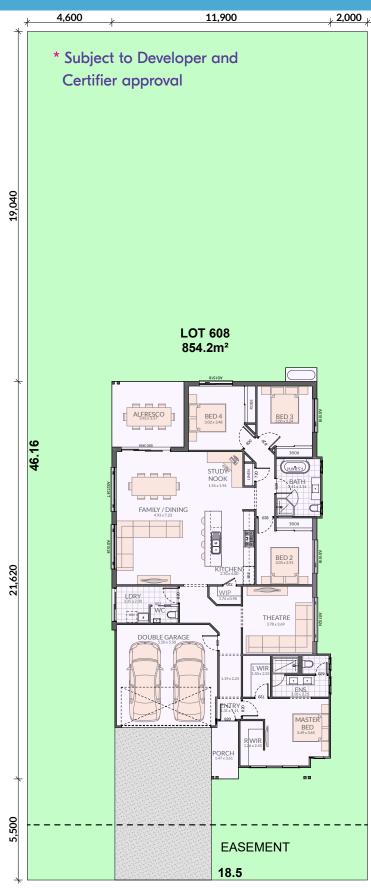

## ARCADIA

Lot 608 White Water Terrace **Murray Park Estate** THURGOONA, NSW 2640 <u>\$807,900</u>

<del>八</del> Sundancer

**LIFETIME STRUCTURAL GUARANTEE** 

| AREAS        |                       |
|--------------|-----------------------|
| GROUND FLOOR | 177.92                |
| GARAGE       | 31.02                 |
| PORCH        | 5.20                  |
| ALFRESCO     | 13.99                 |
|              | 228.13 m <sup>2</sup> |